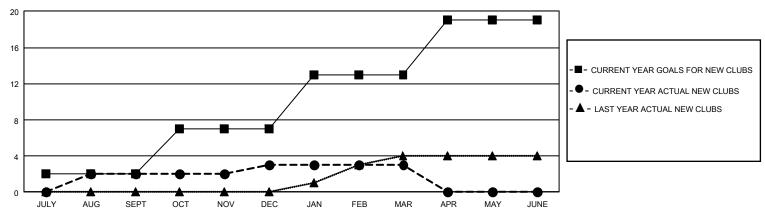

## GMT Constitutional Area 1, Group N

REPORT DOES NOT INCLUDE CLUBS IN UNDISTRICTED AREAS.

| Clubs         |               |             |               | Members               |                        |                         |                                                    |  |
|---------------|---------------|-------------|---------------|-----------------------|------------------------|-------------------------|----------------------------------------------------|--|
|               | RESULTS FOR   | R 2020-2021 |               | RESULTS FOR 2020-2021 |                        |                         |                                                    |  |
| QUARTER       | NEW CLUB GOAL | NEW CLUBS   | DROPPED CLUBS | QUARTER MEME          | BER GROWTH NET<br>GOAL | MEMBER GROWTH<br>ACTUAL | DROPPED<br>MEMBERS ACTUAL<br>(including transfers) |  |
| JULY/AUG/SEPT | 6             | 2           | 7             | JULY/AUG/SEPT         | 99                     | 244                     | 336                                                |  |
| OCT/NOV/DEC   | 15            | 1           | 3             | OCT/NOV/DEC           | 138                    | 378                     | 459                                                |  |
| JAN/FEB/MAR   | 18            | 0           | 18            | JAN/FEB/MAR           | 138                    | 249                     | 513                                                |  |
| APR/MAY/JUNE  | 18            | 0           | 0             | APR/MAY/JUNE          | 192                    | 0                       | 0                                                  |  |

## GOALS AND ACTUAL NEW CLUBS CUMULATIVE