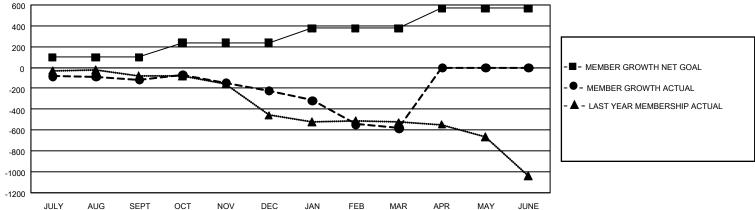

## GMT Constitutional Area 1, Group N

REPORT DOES NOT INCLUDE CLUBS IN UNDISTRICTED AREAS.

| Clubs         |               |             |               | Members               |                        |                         |                                                    |  |
|---------------|---------------|-------------|---------------|-----------------------|------------------------|-------------------------|----------------------------------------------------|--|
|               | RESULTS FOR   | R 2020-2021 |               | RESULTS FOR 2020-2021 |                        |                         |                                                    |  |
| QUARTER       | NEW CLUB GOAL | NEW CLUBS   | DROPPED CLUBS | QUARTER MEME          | BER GROWTH NET<br>GOAL | MEMBER GROWTH<br>ACTUAL | DROPPED<br>MEMBERS ACTUAL<br>(including transfers) |  |
| JULY/AUG/SEPT | 6             | 2           | 7             | JULY/AUG/SEPT         | 99                     | 244                     | 336                                                |  |
| OCT/NOV/DEC   | 15            | 1           | 3             | OCT/NOV/DEC           | 138                    | 378                     | 459                                                |  |
| JAN/FEB/MAR   | 18            | 0           | 18            | JAN/FEB/MAR           | 138                    | 249                     | 513                                                |  |
| APR/MAY/JUNE  | 18            | 0           | 0             | APR/MAY/JUNE          | 192                    | 0                       | 0                                                  |  |

## GOALS AND ACTUAL MEMBERS CUMULATIVE

| DROPPED CLUBS: 28  |       | 215 CLUBS OF 581 ADDED 1 OR MORE | GENDER DISTRIBUTION             |                |       |
|--------------------|-------|----------------------------------|---------------------------------|----------------|-------|
|                    |       | NEW MEMBERS                      | MALE 8,357 (66.48               |                |       |
|                    |       |                                  | FEMALE                          | 4,214 (33.52%) |       |
| DROPPED MEMBERS    |       |                                  |                                 |                |       |
| DECEASED           | 198   | CLICK HERE FOR CUMULATIVE        | TOTAL FAMILY UNIT MEMBERS       |                | 2,473 |
| CLUB CANCELLED 204 |       | MEMBERSHIP DATA                  |                                 |                |       |
| OTHER              | 906   |                                  | FAMILY MEMBERS PAYING HALF DUES |                | 1,268 |
| TOTAL              | 1,308 |                                  |                                 |                |       |